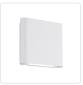

#### WALL

AT6506-BN-UNV Brushed Nickel

AT6506-BK-UNV Black

AT6506-WH-UNV White

#### DESCRIPTION

**PROJECT** 

This minimalist sleek cast-aluminum wall sconce is a beautiful addition to any indoor or outdoor application. Finished with a high-end brushed nickel or powder-coated white or black cast aluminum, rectangular in size with smooth, sleek, rounded corners. Premium frosted optical lenses, which emits the light from the fixture evenly against the wall.