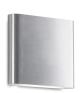

#### WALL

AT6506-BN-UNV Brushed Nickel

AT6506-BK-UNV Black

AT6506-WH-UNV White

#### DESCRIPTION

**PROJECT** 

This minimalist sleek cast-aluminum wall sconce is a beautiful addition to any indoor or outdoor application. Finished with a high-end brushed nickel or powder-coated white or black cast aluminum, rectangular in size with smooth, sleek, rounded corners. Premium frosted optical lenses, which emits the light from the fixture evenly against the wall.