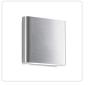

#### WALL

AT6506-BN-UNV Brushed Nickel

AT6506-BK-UNV Black

AT6506-WH-UNV White

#### DESCRIPTION

**PROJECT** 

This minimalist sleek cast-aluminum wall sconce is a beautiful addition to any indoor or outdoor application. Finished with a high-end brushed nickel or powder-coated white or black cast aluminum, rectangular in size with smooth, sleek, rounded corners. Premium frosted optical lenses, which emits the light from the fixture evenly against the wall.