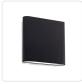

#### WALL

AT6506-BN-UNV Brushed Nickel

AT6506-BK-UNV Black

AT6506-WH-UNV White

#### DESCRIPTION

**PROJECT** 

This minimalist sleek cast-aluminum wall sconce is a beautiful addition to any indoor or outdoor application. Finished with a high-end brushed nickel or powder-coated white or black cast aluminum, rectangular in size with smooth, sleek, rounded corners. Premium frosted optical lenses, which emits the light from the fixture evenly against the wall.