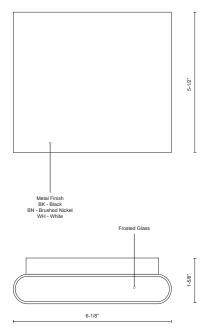

#### **SPECIFICATION DETAILS**

| Fixture Dimensions     | W6-1/8" x H5-1/2" x E1-5/8"                                |
|------------------------|------------------------------------------------------------|
| Light Source           | LED with DC Driver                                         |
| Wattage                | 15W                                                        |
| Total Lumens           | 1200lm                                                     |
| Delivered Lumens       | BK-840lm; BN-988lm; WH-1057lm;                             |
| Voltage                | 120-277V                                                   |
| Color Temperature      | 3000K                                                      |
| CRI (Ra)               | 90CRI                                                      |
| Optional Color Temps   | 2700K - 5000K Available, Minimum Order Quantities<br>Apply |
| LED Rated Life         | 50,000 hours                                               |
| Dimming                | 100% - 10%, TRIAC or ELV Dimmer (Not Included)             |
| Glass Details          | Frosted Glass                                              |
| ADA Compliant          | Yes                                                        |
| Location               | Wet                                                        |
| Illumination Direction | Up and Down                                                |
| Mounting Style         | All Orientation; Wall;                                     |
| CEC Title 24 JA8       | Yes, JA8-2022                                              |
| Paint Finish           | BK02; BN02; WH02;                                          |

#### DESCRIPTION

**PROJECT** 

This minimalist sleek cast-aluminum wall sconce is a beautiful addition to any indoor or outdoor application. Finished with a high-end brushed nickel or powder-coated white or black cast aluminum, rectangular in size with smooth, sleek, rounded corners. Premium frosted optical lenses, which emits the light from the fixture evenly against the wall.